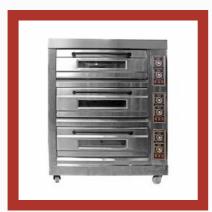

### **ROTARY AND DECK OVEN**

Rotary Oven 36 Tray

Rotary Rack Oven 120 Tray

Three Deck Oven