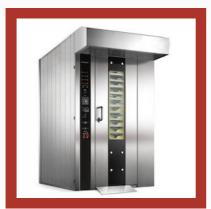

### **ROTARY AND DECK OVEN**

Rotary Oven 36 Tray

Rotary Rack Oven 120 Tray

Three Deck Oven