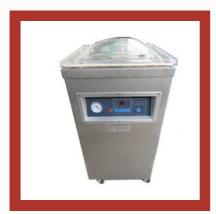

### **VACUUM MACHINE**

Vertical Type Vacuum Machine

Double Chamber Vacuum Machine

Single Chamber Vacuum Machine