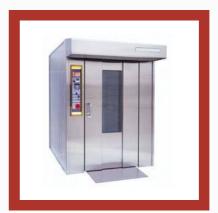

### **ROTARY AND DECK OVEN**

Rotary Oven 36 Tray

Rotary Rack Oven 120 Tray

Three Deck Oven