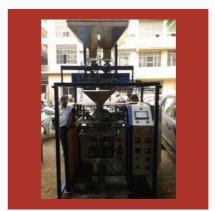

#### **AUTOMATIC FILLING MACHINE**

Cup Filling Machine

Auger Screw Filling Machine

Collar Type Auger Filler Machine

Powder Filling Machine