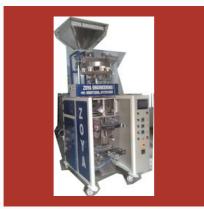

#### **AUTOMATIC FILLING MACHINE**

Cup Filling Machine

Auger Screw Filling Machine

Collar Type Auger Filler Machine

Powder Filling Machine